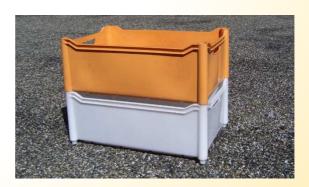

## Range of product illustration

Trays in different colors are available

Trays can be open-weave or solid according to one's needs, with or without 20 mm raised corners for easy shelving.

Customers can choose a wide variety of colors by request and personalize the product with your name.