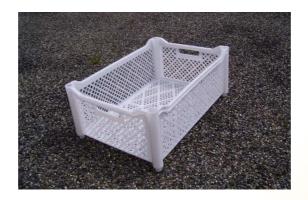

# **General characteristics:**

Outside dimensions in mm 600x400x1500 (length x width x height)

Weight en Kg 1.50
Material PEHD
Capacity in liters 30 liters

### **Product options:**

Open-weave/solid by request

Raised corners 20 mm yes

Handle by request Colors by request Stamping by request

Trays can be open-weave or solid according to one's needs, with or without 20 mm raised corners for easy shelving.

Customers can choose a wide variety of colors by request and personalize the product with your name.